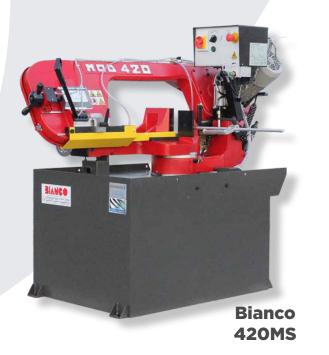

# 

Bianco MS Auto Down <u>Mitring</u> Bandsaws

Bianco have been manufacturing bandsaws in Italy for over thirty years and have built a reputation for producing precise, reliable, and accurate machines. All machines have modern cast bows from special alloys to ensure one of the highest precision bandsaw ranges available.

This MS model has quick mitring head capability allowing fixed roller track systems to be installed with the ability to cut at any angle up to 60 degrees. Thanks to the inverter, this single-phase machine offers variable cutting speeds for both mild steel and stainless steel.

#### **TECHNICAL SPECIFICATIONS**

| MODEL         |       |                            | 420MS      |           |
|---------------|-------|----------------------------|------------|-----------|
| STOCK CODE    |       |                            | 15083-v240 |           |
| Capacity      |       | 90°                        | 45°        | 60°       |
| 0             | mm    | 300                        | 240        | 170       |
|               | mm    | 260                        | 230        | 170       |
|               | mm    | 420 x 180                  | 250 x 180  | 170 x 170 |
| Bed Height    | mm    | 830                        |            |           |
| Blade Size    | mm    | 3270 x 27 x 0.9            |            |           |
| Cutting Speed | m/min | Inverter – Variable        |            |           |
| Motor         | Kw    | 0.7 - 1.4                  |            |           |
| Length        | mm    | 1600                       |            |           |
| Width         | mm    | 1000                       |            |           |
| Height        | mm    | 1900                       |            |           |
| Weight        | Kg    | 480                        |            |           |
| Operation     |       | Pull Down / Auto Down Feed |            |           |
| Vice          |       | Manual                     |            |           |