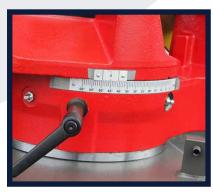

This MS model has quick mitring head capability allowing fixed roller track systems to be installed with the ability to cut at any angle up to 60 degrees. Thanks to the inverter, this single-phase machine offers variable cutting speeds for both mild steel and stainless steel.

#### **Optional Equipment**

- Spray mist cooling system
- Pneumatic Vice
- Roller track and measuring systems

GRAVITY DOWNFEED CONTROLLER

**HEAVY-DUTY MOTOR** 

VICE & MATERIAL LENGTH STOP

**MITRING SCALE** 