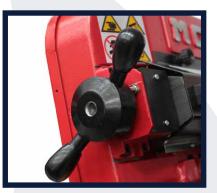

#### **Machine Features**

- Special feature where you can choose between Instant pull down or switch to Automatic gravity down feed with variable control
- Quick mitring swivel head up to 60°
- Fast cutting
- Cast bow construction
- Carbide blade guides for high accuracy
- Variable cutting speed
- Heavy Duty
- Coolant System
- Blade tension indicator
- Safety interlock switch fitted to bandwheel cover
- Material length stop

#### **Optional Equipment**

- Spray mist cooling system
- Pneumatic Vice
- Roller track and measuring systems

GRAVITY DOWNFEED CONTROLLER

**HEAVY-DUTY MOTOR** 

VICE & MATERIAL LENGTH STOP

**MITRING SCALE** 

**VICE HANDLE** 

BLADE TENSION ADJUSTMENT