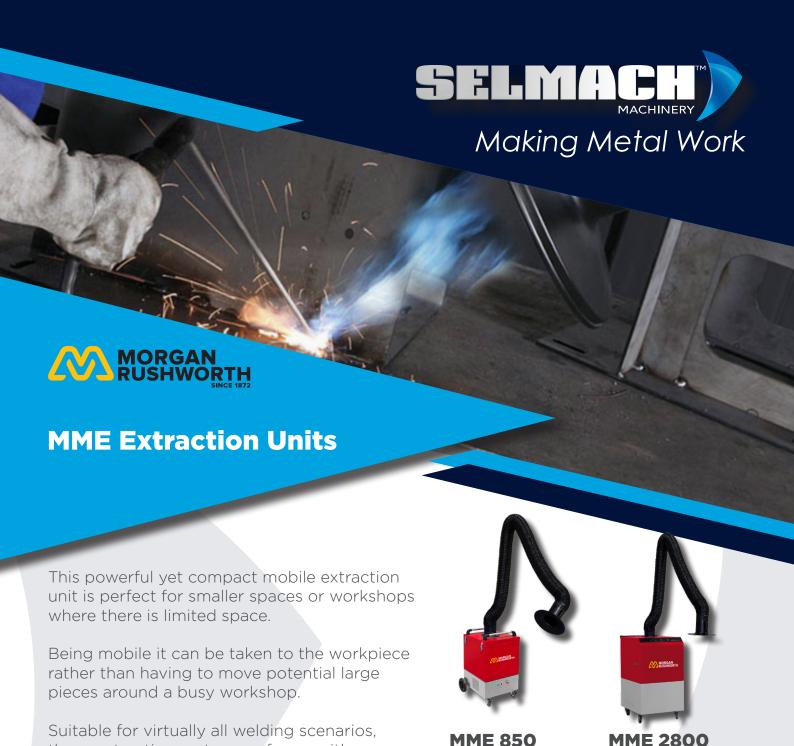

## **TECHNICAL SPECIFICATIONS**

these extraction system performs with an

impressive 99% efficiency.

| MODEL                 |         | MME 850       | MME 2800    | MME 2800 (Carbon) |
|-----------------------|---------|---------------|-------------|-------------------|
| Suitable for          |         | Laser Welding | All Welding | All Welding       |
| Mains Voltage         | Hz/V    | 50-60 / 230   | 50-60 / 415 | 50-60 / 415       |
| Extraction Arm Length | m       | 2             | 3           | 3                 |
| Input Power           | kW      | 0.575         | 1.1         | 1.5               |
| Suction Capacity      | m³/saat | 850           | 2800        | 2800              |
| Noise Level           | dB(A)   | 65            | 72          | 72                |
| Filter Efficiency     | %       | 99            | 99          | 99                |
| Length                | mm      | 480           | 650         | 650               |
| Width                 | mm      | 480           | 750         | 750               |
| Height                | mm      | 820           | 1200        | 1200              |
| Weight                | kg      | 49            | 115         | 115               |

## **Machine Features**

- Including 2 (MME 850) or 3 (MME 2800) metre acrobat arm
- Welding fume cleaning F8\* filter with 99% efficiency \*(F9 on MME 2800)
- · Cleanable aluminium mesh filter
- Warning lamp for filter change
- Process control lamp
- 2.7m feeding cable (3m on MME 2800)
- 150mm diameter suction hose