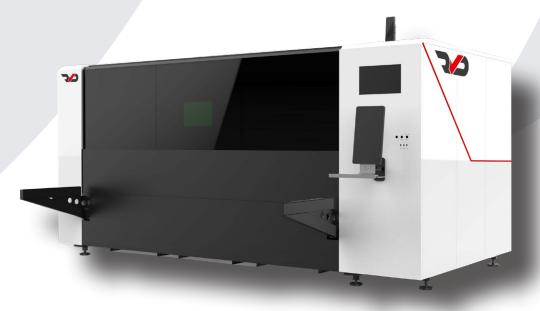

The RVD ER compact range have a simple and easy to use pull out drawer tray system which enables easy loading and unloading of material but also easy access to the collecting of cut parts.

The RVD ER Compact Laser is a great entry-level machine, manufactured using the world's leading mechanical and electrical components to maximise production but also to minimise downtime due to part failure. The RVD laser has a full enclosure design meeting CE standards resulting in radiation safe production. High precision motors and heavy duty driving systems ensure reliability, cutting accuracy and consistency.

#### **Machine Features**

- Compact Size
- RayTools Auto focusing cutting head
- Full radiation protection enclosure
- Gantry system run on heavy duty linear rails with quality servo motor
- Removable draw system for small part removal and scrap clearing
- Segmented Smoke Extraction
- Max Photonics Laser Source
- Cypcut Cutting Software