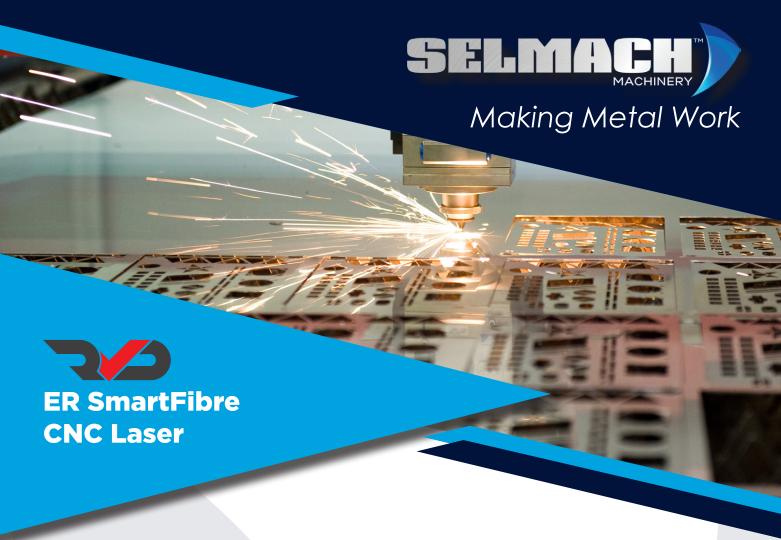

The RVD ER compact range have a simple and easy to use pull out drawer tray system which enables easy loading and unloading of material but also easy access to the collecting of cut parts.

The RVD ER Compact Laser is a great entry-level machine, manufactured using the world's leading mechanical and electrical components to maximise production but also to minimise downtime due to part failure. The RVD laser has a full enclosure design meeting CE standards resulting in radiation safe production. High precision motors and heavy duty driving systems ensure reliability, cutting accuracy and consistency.