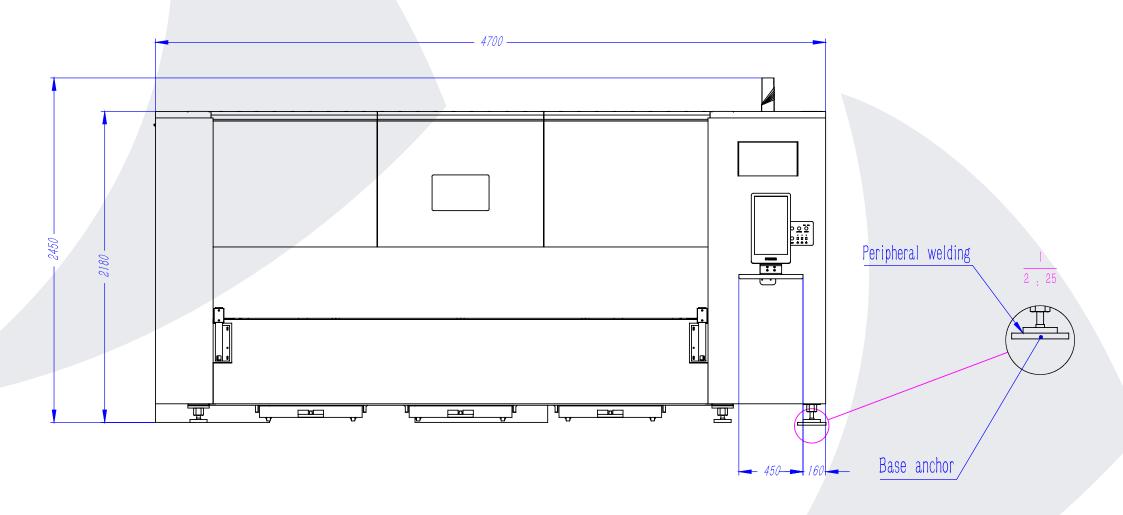

# **FLOORPLANS - FRONT VIEW**

## **TECHNICAL SPECIFICATIONS**

| MODEL                                    | RVD-ER                  |  |  |
|------------------------------------------|-------------------------|--|--|
| Laser Power                              | 1-6kW                   |  |  |
| Laser Source                             | Max Photonics / IPG YLR |  |  |
| Processing Surface (L x W)               | 3000 x 1500mm           |  |  |
| CNC Control                              | CypCut                  |  |  |
| Laser Head                               | RayTools Switzerland    |  |  |
| Power Supply                             | 415v (3 phase)          |  |  |
| Position Accuracy X, Y and Z Axis        | ±0.03mm                 |  |  |
| Repeat Position Accuracy X, Y and Z Axis | ±0.02mm                 |  |  |
| Maximum Position Speed of X and Y Axis   | 100m/min                |  |  |
| Maximum Cutting Speed of X, Y and Z Axis | 80m/min                 |  |  |
| Maximum Acceleration                     | 1.2g                    |  |  |
| Max Load of Table                        | 500kg                   |  |  |
| Length                                   | 4,700mm                 |  |  |
| Width                                    | 3,340mm                 |  |  |
| Height                                   | 2,450mm                 |  |  |