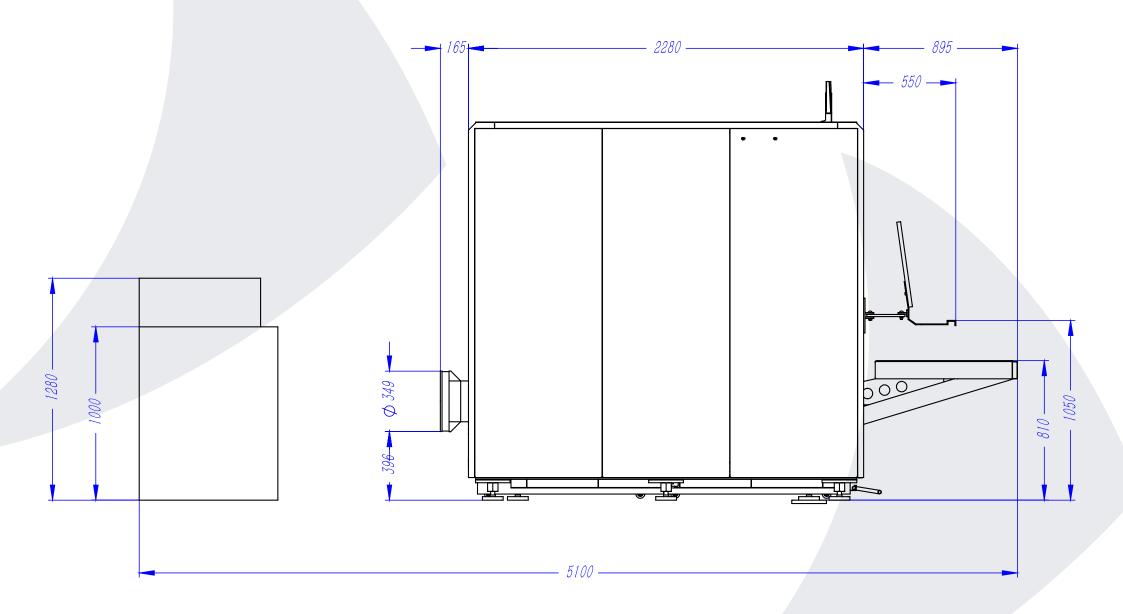

## **FLOORPLANS - SIDE VIEW**

## **TECHNICAL SPECIFICATIONS**

| MODEL                                    | RVD-ER                  |  |  |
|------------------------------------------|-------------------------|--|--|
| Laser Power                              | 1-6kW                   |  |  |
| Laser Source                             | Max Photonics / IPG YLR |  |  |
| Processing Surface (L x W)               | 3000 x 1500mm           |  |  |
| CNC Control                              | CypCut                  |  |  |
| Laser Head                               | RayTools Switzerland    |  |  |
| Power Supply                             | 415v (3 phase)          |  |  |
| Position Accuracy X, Y and Z Axis        | ±0.03mm                 |  |  |
| Repeat Position Accuracy X, Y and Z Axis | ±0.02mm                 |  |  |
| Maximum Position Speed of X and Y Axis   | 100m/min                |  |  |
| Maximum Cutting Speed of X, Y and Z Axis | 80m/min                 |  |  |
| Maximum Acceleration                     | 1.2g                    |  |  |
| Max Load of Table                        | 500kg                   |  |  |
| Length                                   | 4,700mm                 |  |  |
| Width                                    | 3,340mm                 |  |  |
| Height                                   | 2,450mm                 |  |  |