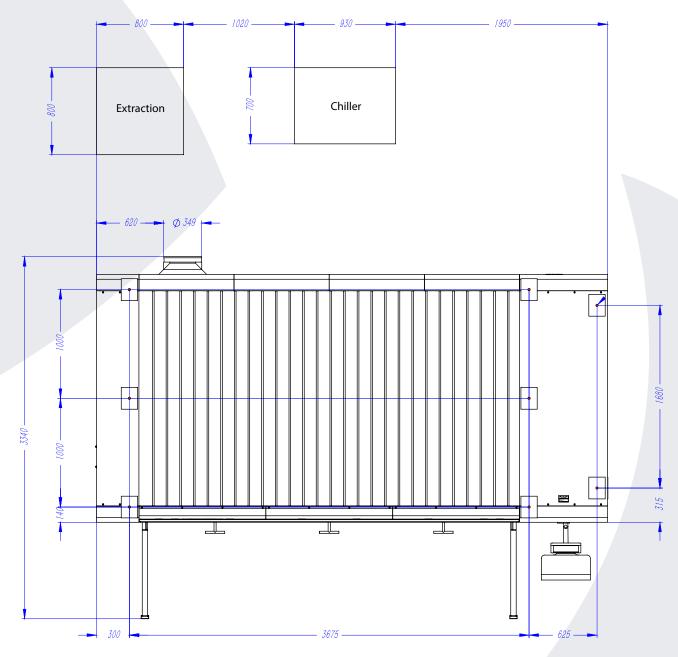

8  | 20  | 25  |  |  |
| Stainless Steel                        | N²  | mm | 4   | 8   | 10  | 12  | 16  |  |  |
| Aluminium                              | O²  | mm | 3   | 6   | 8   | 12  | 16  |  |  |

#### **Machine Features**

- Compact Size
- RayTools Auto focusing cutting head
- Full radiation protection enclosure
- Gantry system run on heavy duty linear rails with quality servo motor
- Removable draw system for small part removal and scrap clearing
- Segmented Smoke Extraction
- Max Photonics Laser Source
- Cypcut Cutting Software

### **Optional Equipment**

 IPG laser source: A world leading brand manufactured in the USA



# RAYTOOLS AUTOFOCUS CUTTING HEAD



5.5KW
EXTRACTION
SYSTEM

# **FLOORPLANS - FRONT VIEW**



## **FLOORPLANS - SIDE VIEW**



## FLOORPLANS - TOP DOWN VIEW