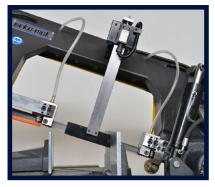

#### **Machine Features**

- Manual vice with Hydraulic lock on / lock off
- Automatic bow return with height adjustment
- Auto down feed
- Double mitring swivel head 45° left and 60° right
- Vice slides from left to right
- Carbide blade guides for high accuracy
- Two cutting speeds
- Coolant system
- Safety interlock switches fitted to band cover