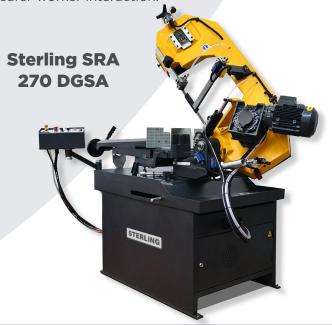

# STERLING

SRA 270 DGSA Semi-Automatic Bandsaws

The comprehensive Sterling range continues with the compact but robustly constructed SRA 270 DGSA model. This machine features auto down feed operation with an automatic bow return. The double mitring head design allows the cutting of angles to either the left or the right without turning the material over, and features a sliding, hydraulic lock-on / lock-off vice. Variable blade speeds are standard, suitable for cutting a range of mild or stainless steels.

A built-in flood coolant system helps to not only prolong blade life, but assists with a cleaner cut, preventing overheating and warping of blades. The hydraulic gravity down feed allows you complete control of the speed of the cut, ensuring the drop of the blade suits to the material that you are cutting, with the automatic stop, the blade will stop spinning once the cut is complete, allowing for safer worker interaction.

#### **Machine Features**

- Manual vice with Hydraulic lock on / lock off
- Automatic bow return with height adjustment
- Auto down feed
- Double mitring swivel head 45° left and 60° right
- Vice slides from left to right
- Carbide blade guides for high accuracy
- Two cutting speeds
- Coolant system
- Safety interlock switches fitted to band cover