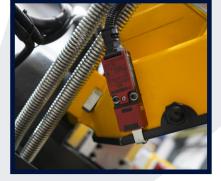

#### **Machine Features**

- Manual vice with Hydraulic lock on / lock off
- Automatic bow return with height adjustment
- Auto down feed
- Double mitring swivel head 45° left and 60° right
- Vice slides from left to right
- Carbide blade guides for high accuracy
- Two cutting speeds
- Coolant system
- Safety interlock switches fitted to band cover

HEIGHT ADJUSTMENT SWITCH

**SWARF WHEEL** 

SAFETY INTERLOCK SWITCH