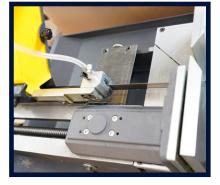

A built-in flood coolant system helps to not only prolong blade life, but assists with a cleaner cut, preventing overheating and warping of blades. The hydraulic gravity down feed allows you complete control of the speed of the cut, ensuring the drop of the blade suits to the material that you are cutting, with the automatic stop, the blade will stop spinning once the cut is complete, allowing for safer worker interaction.