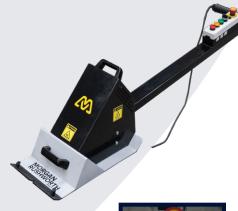

Making Metal Work

Slat Cleaning Machine - 415V

The range of Morgan Rushworth Slat Cleaning machines allow you to extend the life of your laser or plasma cutting machine's cutting table slats. Re-use rather than replace, saving costs and reducing slag build-up on your slats.

## Control panel