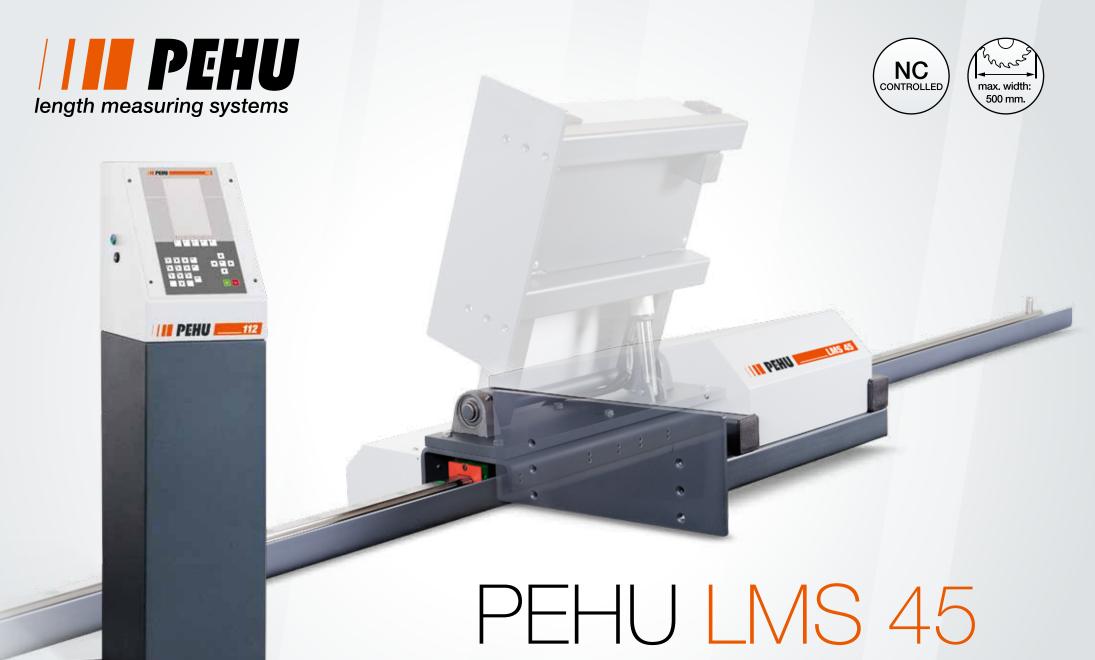

## PEHU LMS 45 length measuring system

PEHU 22

PEHU LMS 45 length measuring system, is a NC controlled system with Pehu 112 controller 5.0 Nm.

The positioner is driven by servo technology and runs over linear guide, mounted on a steel base which can be fitted the PEHU heavy duty roller table RB 630. Customer own roller table requires 50 mm surface.