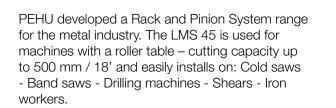

## PEHU LMS 45 length measuring system

PEHU 22

PEHU LMS 45 length measuring system, is a NC controlled system with Pehu 112 controller 5.0 Nm.

The positioner is driven by servo technology and runs over linear guide, mounted on a steel base which can be fitted the PEHU heavy duty roller table RB 630. Customer own roller table requires 50 mm surface.