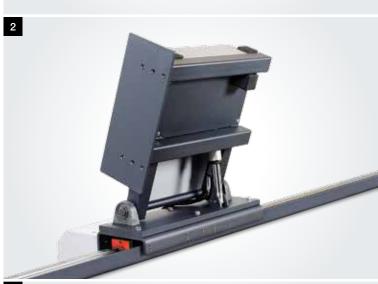

## Options

- Controller in arm
- Gang stop flip away electric 2
- Mechanical gripper
- Roller table RB 630 3

PEHU BV | De Tienden 52 - 5674 TB Nuenen - The Netherlands | +31 (0)40 291 22 50 | info@pehu.eu WWW.PChU.CU