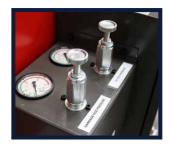

DOUBLE VICE
PRESSURE REGULATOR
(OPTIONAL)

BLADE DEFLECTION CONTROL DEVICE (OPTIONAL)

VARIABLE BLADE SPEED (10-100 M/MIN) (OPTIONAL)