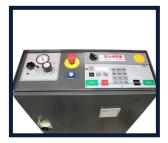

**NC CONTROL PANEL** 

**CUTTING LENGTH ADJUSTING WHEEL** 

MECHANICAL BUNDLE CLAMPING DEVICE (OPTIONAL)

HYDRAULIC BUNDLE CLAMPING (OPTIONAL)

DRY COOLING DEVICE (OPTIONAL)

FREQUENCY CONVERTER (OPTIONAL)

CUTTING ANGLE
DISPLAY (OPTIONAL)