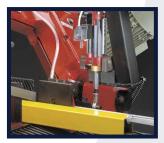

## WATCH THE MACHINE IN ACTION

When cutting solid bar, a maximum of 150mm is recommended in Auto mode, beyond should be cut in manual mode.