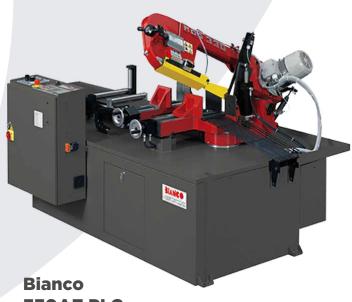

The Bianco 330AE Fully Automatic Single Mitre Bandsaws 415v are esteemed for their reliability, dependability and high accuracy which are hallmarks of Bianco Bandsaws.

**330AE PLC** 

(Guards Removed)

## **Machine Features**

- Hydraulic cutting with variable pressure and variable speed
- Hydraulic vice
- Fast approach with auto bow height return setting
- Cast bow construction
- Carbide blade guides for high accuracy
- Quick mitring swivel head up to 60°
- Fully automatic cutting cycle with hydraulic vice feed system
- Shuttle vice facility for long cutting lengths
- Scrap length 220mm