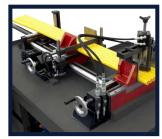

**NC CONTROL PANEL** 

**CUTTING LENGTH ADJUSTING WHEEL** 

MECHANICAL BUNDLE CLAMPING DEVICE (OPTIONAL)

HYDRAULIC BUNDLE CLAMPING (OPTIONAL)

DRY COOLING DEVICE (OPTIONAL)

FREQUENCY CONVERTER (OPTIONAL)

CUTTING ANGLE
DISPLAY (OPTIONAL)

DOUBLE VICE
PRESSURE REGULATOR
(OPTIONAL)

BLADE DEFLECTION CONTROL DEVICE (OPTIONAL)

VARIABLE BLADE SPEED (10-100 M/MIN) (OPTIONAL)