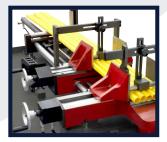

The Bianco 330AE Fully Automatic Single Mitre Bandsaws 415v are esteemed for their reliability, dependability and high accuracy which are hallmarks of Bianco Bandsaws.

**330AE PLC** 

(Guards Removed)

## **Machine Features**

- Hydraulic cutting with variable pressure and variable speed
- Hydraulic vice
- Fast approach with auto bow height return setting
- Cast bow construction
- Carbide blade guides for high accuracy
- Quick mitring swivel head up to 60°
- Fully automatic cutting cycle with hydraulic vice feed system
- Shuttle vice facility for long cutting lengths
- Scrap length 220mm