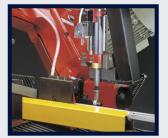

## WATCH THE MACHINE IN ACTION

When cutting solid bar, a maximum of 150mm is recommended in Auto mode, beyond should be cut in manual mode.