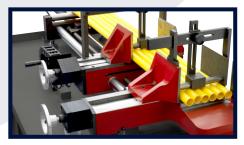

## **Machine Features**

- CNC control programmer for varying cutting lengths and quantities
- Hydraulic cutting with variable pressure and variable speed
- Hydraulic vice
- Fast approach with auto bow height return setting
- Cast bow construction
- Carbide blade guides for high accuracy
- Quick mitring swivel head up to 60°
- Fully automatic cutting cycle with hydraulic vice feed system
- Shuttle vice facility for long cutting lengths
- Scrap length 220mm

## WATCH THE MACHINE IN ACTION

When cutting solid bar, a maximum of 150mm is recommended in Auto mode, beyond should be cut in manual mode.