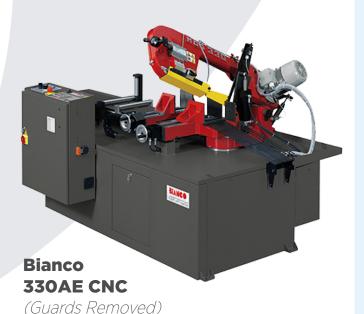

## **Machine Features**

- CNC control programmer for varying cutting lengths and quantities
- Hydraulic cutting with variable pressure and variable speed
- Hydraulic vice
- Fast approach with auto bow height return setting
- Cast bow construction
- Carbide blade guides for high accuracy
- Quick mitring swivel head up to 60°
- Fully automatic cutting cycle with hydraulic vice feed system
- Shuttle vice facility for long cutting lengths
- Scrap length 220mm