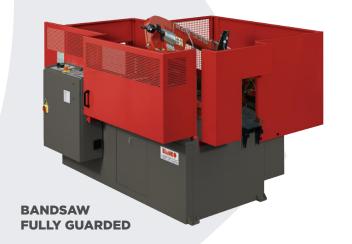

## **Machine Features**

- CNC control programmer for varying cutting lengths and quantities
- Hydraulic cutting with variable pressure and variable speed
- Hydraulic vice
- Fast approach with auto bow height return setting
- Cast bow construction
- Carbide blade guides for high accuracy
- Quick mitring swivel head up to 60°
- Fully automatic cutting cycle with hydraulic vice feed system
- Shuttle vice facility for long cutting lengths
- Scrap length 220mm