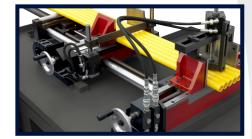

## **Machine Features**

- CNC control programmer for varying cutting lengths and quantities
- Hydraulic cutting with variable pressure and variable speed
- Hydraulic vice
- Fast approach with auto bow height return setting
- Cast bow construction
- Carbide blade guides for high accuracy
- Quick mitring swivel head up to 60°
- Fully automatic cutting cycle with hydraulic vice feed system
- Shuttle vice facility for long cutting lengths
- Scrap length 220mm

## WATCH THE MACHINE IN ACTION

When cutting solid bar, a maximum of 150mm is recommended in Auto mode, beyond should be cut in manual mode.