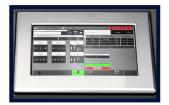

## **Optional Equipment**

- Touch Screen Controller
- Blade speed variation
- Spray mist cooling system
- Chip conveyor
- Hydraulic bundle cutting
- Variable clamping pressure
- Roller track and measuring systems

**CNC CONTROL PANEL** 

TOUCH SCREEN CONTROL PANEL (OPTIONAL)

MECHANICAL BUNDLE CLAMPING DEVICE (OPTIONAL)

HYDRAULIC BUNDLE CLAMPING (OPTIONAL)

DRY COOLING DEVICE (OPTIONAL)

FREQUENCY CONVERTER (OPTIONAL)

CUTTING ANGLE DISPLAY (OPTIONAL)