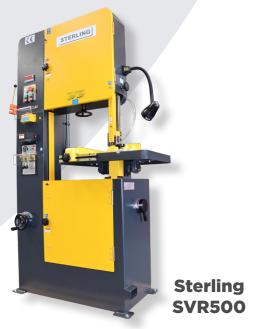

# **STERLING**

# SVR Vertical Bandsaws

Sterling offer a wide range of sawing solutions including circular saws, horizontal bandsaws, twin column bandsaws and the SVR range of vertical bandsaws. The SVR range consists of four models of varying throat capacities and are all equipped with blade shear, blade welder and grinder as standard equipment.