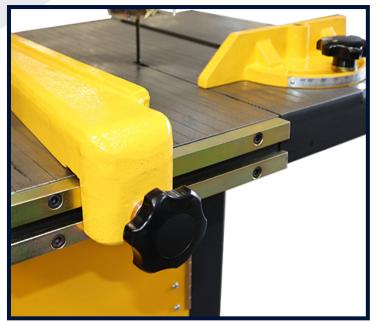

### Machine Features (SVR400, SVR500 and SVR600)

- Wide range of blade widths
- Swarf brush
- Low voltage work light
- Adjustable fence for straight cutting
- Variable protractor fence for angle cutting
- Inclinable table 5 degrees left and 15 degrees right
- Variable 2 speed motor

### Optional Features (SVR1000 Only)

- Rip fence
- Mitre fence