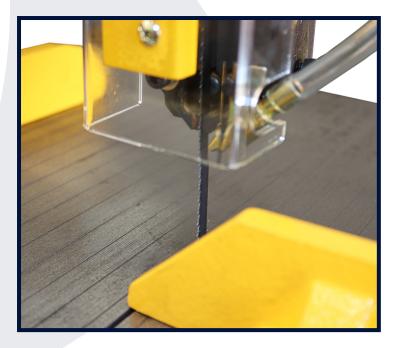

The blade can be as narrow as 3mm, which is ideally suited to producing curved shapes and extends to 16mm, which together with the adjustable fence is perfect for straight cutting. With additional guards, the blade can be extended to accommodate up to 27mm.

### Machine Features (SVR400, SVR500 and SVR600)

- Wide range of blade widths
- Swarf brush
- Low voltage work light
- Adjustable fence for straight cutting
- Variable protractor fence for angle cutting
- Inclinable table 5 degrees left and 15 degrees right
- Variable 2 speed motor