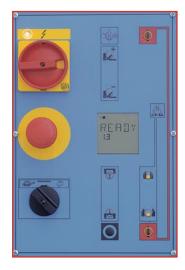

|
| Length              | mm    | 1400            |                 |           | 1700            |                 |           |
| Width               | mm    | 950             |                 |           | 1400            |                 |           |
| Height              | mm    | 1800            |                 |           | 1900            |                 |           |
| Weight              | Kg    |                 | 425             |           |                 | 450             |           |
| Operation           |       |                 | Semi-automatic  |           |                 | Semi-automatic  |           |
| Vice                |       |                 | Hydraulic       |           |                 | Hydraulic       |           |

#### CONTROL PANEL