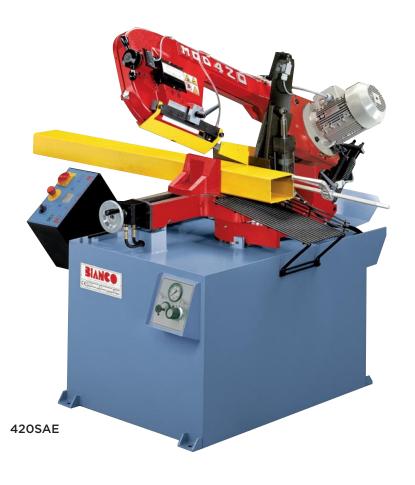

# **Bianco**Semi-Automatic Mitring Bandsaws

The Bianco semi automatic bandsaws offer fast cutting cycles due to the advanced hydraulic cutting system. The bow descent can be controlled by speed and pressure resulting in fast cutting where there is minimal resistance, yet will automatically reduce when the load increases. This results in fast, safe and controlled cutting, increasing production times and extending blade life. The vice is hydraulically operated and the bow hydraulically returns to just above the material. The quick mitring head allows for quick and simple angle cutting with the material positioned on fixed roller track.

### **Machine Features**

- Quick mitring swivel head up to 60°
- Fast approach with auto bow height return setting
- Hydraulic cutting with variable pressure and variable speed
- Hydraulic vice
- · Cast bow construction
- Swarf brush
- Carbide blade guides for high accuracy
- 2 speed motor
- Heavy duty
- Coolant system
- Blade tension indicator
- Safety interlock switch fitted to bandwheel cover
- Material length stop

# **TECHNICAL SPECIFICATIONS**

| MODEL<br>STOCK CODE |       |                 | 330SAE<br>15062 |           |                 | 420SAE<br>15084 |           |
|---------------------|-------|-----------------|-----------------|-----------|-----------------|-----------------|-----------|
| Capacity            |       | 90°             | 45°             | 60°       | 90°             | 45°             | 60°       |
| 0                   | mm    | 260             | 200             | 120       | 300             | 240             | 170       |
|                     | mm    | 220             | 190             | 115       | 240             | 230             | 170       |
|                     | mm    | 330 x 140       | 200 x 130       | 120 x 100 | 420 x 160       | 250 x 180       | 170 x 170 |
| Bed Height          | mm    | 830             |                 |           | 830             |                 |           |
| Blade Size          | mm    | 3010 x 27 x 0.9 |                 |           | 3270 x 27 x 0.9 |                 |           |
| Cutting Speed       | m/min | 35/70           |                 |           | 35/70           |                 |           |
| Motor               | Kw    | 0.7 - 1.4       |                 |           | 0.7 - 1.4       |                 |           |
| Length              | mm    | 1400            |                 |           | 1700            |                 |           |
| Width               | mm    | 950             |                 |           | 1400            |                 |           |
| Height              | mm    | 1800            |                 |           | 1900            |                 |           |
| Weight              | Kg    |                 | 425             |           |                 | 450             |           |
| Operation           |       |                 | Semi-automatic  |           |                 | Semi-automatic  |           |
| Vice                |       |                 | Hydraulic       |           |                 | Hydraulic       |           |