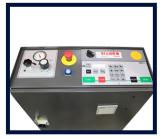

## **Optional Equipment**

- Blade speed variation
- Spray mist cooling system
- Chip conveyor
- Hydraulic bundle cutting
- Variable clamping pressure
- Roller track and measuring systems

**NC CONTROL PANEL** 