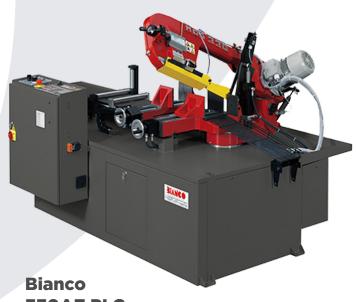

The Bianco 330AE Fully Automatic Single Mitre Bandsaws 415v are esteemed for their reliability, dependability and high accuracy which are hallmarks of Bianco Bandsaws.

**330AE PLC** 

(Guards Removed)