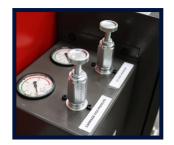

DOUBLE VICE PRESSURE REGULATOR (OPTIONAL)

BLADE DEFLECTION CONTROL DEVICE (OPTIONAL)

VARIABLE BLADE SPEED (10-100 M/MIN) (OPTIONAL)