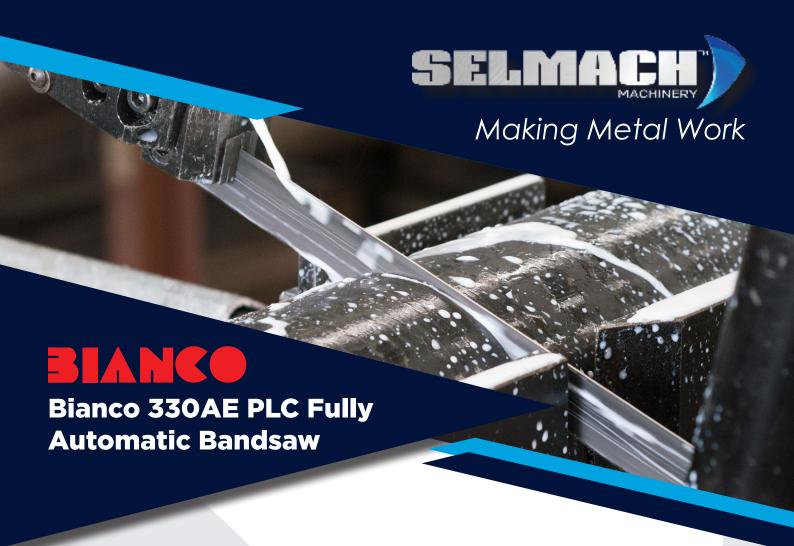

The Bianco 330AE Fully Automatic Single Mitre Bandsaws 415v are esteemed for their reliability, dependability and high accuracy which are hallmarks of Bianco Bandsaws.

**330AE PLC** 

(Guards Removed)