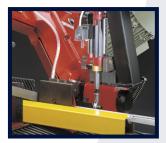

## WATCH THE MACHINE IN ACTION

When cutting solid bar, a maximum of 150mm is recommended in Auto mode, beyond should be cut in manual mode.