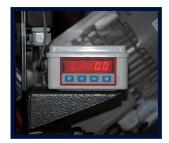

**CUTTING LENGTH ADJUSTING WHEEL** 

MECHANICAL BUNDLE CLAMPING DEVICE (OPTIONAL)

HYDRAULIC BUNDLE CLAMPING (OPTIONAL)

DRY COOLING DEVICE (OPTIONAL)

FREQUENCY CONVERTER (OPTIONAL)

CUTTING ANGLE
DISPLAY (OPTIONAL)