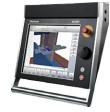

# **Delem DA-69T graphical 3D Windows based colour controller**

- 3D and 2D graphical touch screen programming mode
- 3D visualisation in simulation and production
- 17" high resolution colour TFT
- Full Windows application suite
- USB, peripheral interfacing
- User specific application support within the control's multitasking environment
- Sensor bending & correction interface