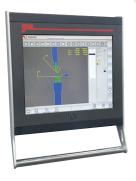

#### **ESA 660 TOUCH 3D Controller**

- 19" 4:3 high-resolution touch screen (resolution SXGA 1280 x 1024)
- CPU PC: AMD Embedded GX 420 CA 2GHz, with 4Gb of RAM
- CPU CNC: Amd LX-LX800 500MHz, with 128Mb of RAM
- FPGA integrated logics, surface mounting, fibre optic
- 24Vdc 100W max power supply
- Capacitive Touch Screen with multi-touch functionality
- Ergonomic aluminium housing, with a panel suitable for machine operational selector switches and push-buttons
- 2.5" Hard disk drive 20GB or more
- Pre-set for standard pc keyboard and mouse (ps2 standard connectors)
- 1 serial ports rs-232, 3 usB ports, 2 Ethernet port on the pc
- 2 serial ports rs-232, 2 USB, 1 Ethernet port, 1 can open port on cnc
- Fibre optic interface