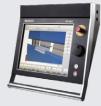

## Delem DA-66T graphical 2D Windows based colour controller

- 2D graphical touch screen programming mode
- 17" high resolution colour TFT
- Full Windows application suite
- USB, peripheral interfacing
- User specific application support within the control's multitasking environment
- · Sensor bending & correction interface