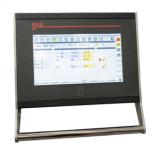

#### **ESA 640 TOUCH**

## Windows based CNC with an innovative design, and a modular hardware structure

- Interactive 2D graphic editor for work-pieces and tools data entry
- 2D graphic display of machine frame, work piece and tools
- 2D automatic identification of the best bending sequence
- Windows 10 operating system
- Complete of-line programming on a standard PC
- Selectable and programmable axes and auxiliary functions
- Following arms, thickness detector, in-process angle measurement units, robotic interfacing, controlling for tandem press brakes
- 15.6" LCD TFT SXGA colour display with anti glare screen
- Resistive Touch Screen with multi-touch functionality