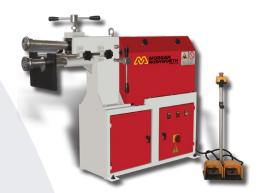

## **Machine Features**

- Steel welded frame
- Adjustable idler roll
- Adjustable end stop
- Reduction motor with brake PS and HPS
- Hydraulic top roll adjustment HPS 260
- 3 sets of standard rolls PS 260 and HPS 260
- 5 sets of standard rolls MS 250 and PS 250