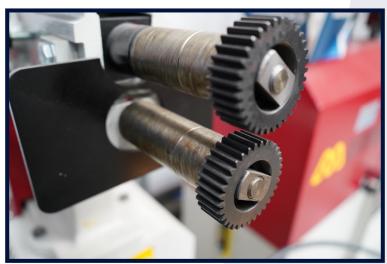

## **Machine Features**

- Steel welded frame
- Adjustable idler roll
- Adjustable end stop
- Reduction motor with brake PS and HPS
- Hydraulic top roll adjustment HPS 260
- 3 sets of standard rolls PS 260 and HPS 260
- 5 sets of standard rolls MS 250 and PS 250