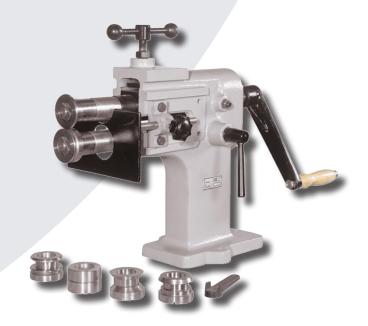

**MS - Manual Swager** 

## **Machine Features**

- Steel welded frame
- Adjustable idler roll
- Adjustable end stop
- Reduction motor with brake PS and HPS
- Hydraulic top roll adjustment HPS 260
- 3 sets of standard rolls PS 260 and HPS 260
- 5 sets of standard rolls MS 250 and PS 250