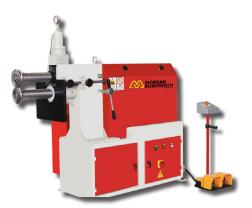

The Morgan Rushworth range of MS, PS and HPS swaging machines is available in manual, powered and hydraulic variants. Swaging machines are designed to form various shapes to sheet material and are particularly suited for tubular ductwork applications. Easily interchangeable rolls are included as standard equipment to form the specific shape required.

**MS - Manual Swager** 