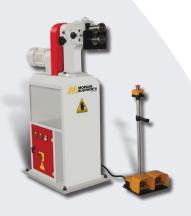

## **Machine Features**

- Steel welded frame
- Adjustable idler roll
- Adjustable end stop
- Reduction motor with brake PS and HPS
- Hydraulic top roll adjustment HPS 260
- 3 sets of standard rolls PS 260 and HPS 260
- 5 sets of standard rolls MS 250 and PS 250