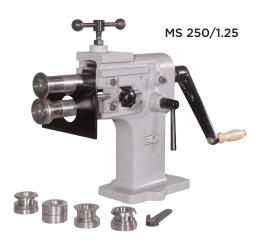

#### Morgan Rushworth MS, PS & HPS Swaging Machines & PSC Pneumatic Seam Closing Machine

Metalworking Solutions Supplied

> The Morgan Rushworth range of MS, PS and HPS swaging machines is available in manual, powered and hydraulic variants. Swaging machines are designed to form various shapes to sheet material and are particularly suited for tubular ductwork applications. Easily interchangeable rolls are included as standard equipment to form the specific shape required.

## **TECHNICAL SPECIFICATIONS**

| MODEL<br>STOCK CODE        |    | MS 250/1.25<br>M7008 | PS 250/1.25<br>M7009 | PS 260/2.5<br>M7010 | PS 260/4.0<br>M7011 | HPS 260/4.0<br>M7012 |
|----------------------------|----|----------------------|----------------------|---------------------|---------------------|----------------------|
| Capacity                   | mm | 1.25                 | 1.25                 | 2.5                 | 4                   | 4                    |
| Roll Diameter              | mm | 62                   | 62                   | 92                  | 132                 | 132                  |
| Throat depth with gauge    | mm | 120                  | 120                  | 260                 | 260                 | 260                  |
| Throat depth without gauge | mm | 260                  | 260                  | 500                 | 500                 | 500                  |
| Motor                      | kw |                      | 0.7                  | 1.5                 | 2.2                 | 2.2 + 0.55           |
| Length                     | mm | 600                  | 700                  | 1200                | 1500                | 1600                 |
| Width                      | mm | 550                  | 600                  | 700                 | 800                 | 900                  |
| Height                     | mm | 350                  | 1300                 | 1200                | 1200                | 1200                 |
| Weight                     | kg | 50                   | 170                  | 295                 | 350                 | 450                  |

## **Machine Features**

- Steel welded frame
- Adjustable idler roll
- Adjustable end stop
- Reduction motor with brake PS and HPS
- Hydraulic top roll adjustment HPS 260
- 3 sets of standard rolls PS 260 and HPS 260
- 5 sets of standard rolls MS 250 and PS 250
- Optional special rolls available