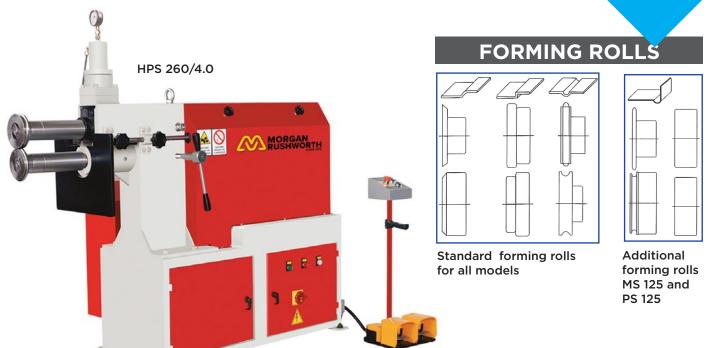

#### Morgan Rushworth MS, PS & HPS Swaging Machines & PSC Pneumatic Seam Closing Machine

Metalworking Solutions Supplied

> The Morgan Rushworth range of MS, PS and HPS swaging machines is available in manual, powered and hydraulic variants. Swaging machines are designed to form various shapes to sheet material and are particularly suited for tubular ductwork applications. Easily interchangeable rolls are included as standard equipment to form the specific shape required.

### Morgan Rushworth MS, PS & HPS Swaging Machines & PSC Pneumatic Seam Closing Machine

Metalworking Solutions Supplied

TOP WHEEL WITH PNEUMATIC ADJUSTMENT

## **Machine Features**

- Steel welded frame
- Adjustable idler roll
- Adjustable end stop
- Reduction motor with brake PS and HPS
- Hydraulic top roll adjustment HPS 260
- 3 sets of standard rolls PS 260 and HPS 260
- 5 sets of standard rolls MS 250 and PS 250
- Optional special rolls available