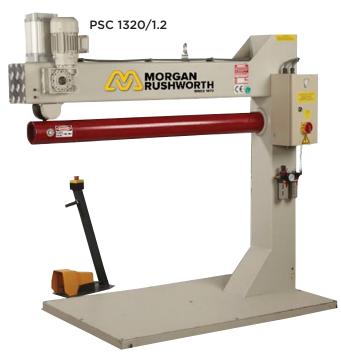

The PSC pneumatic seam closer is designed to close a double seam join, with a professional uniform finish. The motorised top roll is pneumatically lowered onto the material and raised at the completion of the closed seam.

#### MODEL PSC

- Fast closing of seams
- Professional finish
- Pneumatically operated top roll
- Adjustable operating pressure

# **TECHNICAL SPECIFICATIONS**

| MODEL<br>STOCK CODE |     | PSC 1320/1.2<br>M7014 |  |
|---------------------|-----|-----------------------|--|
| Capacity            | mm  | 1.2                   |  |
| Max working length  | mm  | 1320                  |  |
| Min tube diameter   | mm  | 140                   |  |
| Max tube diameter   | mm  | 1000                  |  |
| Working pressure    | bar | 8                     |  |
| Motor               | kw  | 0.37                  |  |
| Length              | mm  | 1800                  |  |
| Width               | mm  | 900                   |  |
| Height              | mm  | 1650                  |  |
| Weight              | kg  | 300                   |  |