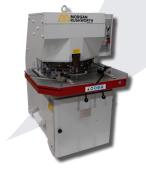

## Making Metal Work

**Corner Notcher** 

The HFA and HVA hydraulic corner notching machines have a cutting capacity of 220mm x 6mm or 220-250mm x 8-10mm at a fixed angle of 90 Degrees.

With a rigid head and GS500 cast iron workbench, these corner notchers are designed for a long working life.

## **Machine Features**

- Rigid head and GS500 cast iron workbench with conical grooves for optimal adherence of the squares.
- Cut can start from top of blades or from the base.
- Automatic adjustment of gap between blades
  forme (press (press d))
- from 1 to 6mm/8mm (patented).Set of goniometric squares.