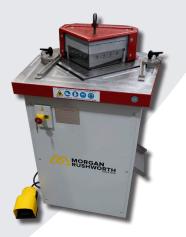

## Making Metal Work

**Corner Notcher** 

The HFA and HVA hydraulic corner notching machines have a cutting capacity of 220mm x 6mm or 220-250mm x 8-10mm at a fixed angle of 90 Degrees.

With a rigid head and GS500 cast iron workbench, these corner notchers are designed for a long working life.

## **Machine Features**

- Rigid head and GS500 cast iron workbench with conical grooves for optimal adherence of the squares.
- Cut can start from top of blades or from the base.
- Automatic adjustment of gap between blades
  forme (press (press d))
- from 1 to 6mm/8mm (patented).Set of goniometric squares.