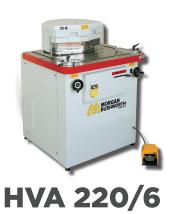

## Making Metal Work

**Corner Notcher** 

The HFA and HVA hydraulic corner notching machines have a cutting capacity of 220mm x 6mm or 220-250mm x 8-10mm at a fixed angle of 90 Degrees.

With a rigid head and GS500 cast iron workbench, these corner notchers are designed for a long working life.

HFA 220/6

HVA 250/10

## **TECHNICAL SPECIFICATIONS**

| MODEL                              |    | HFA 220/6 | HFA 220/8 | HVA 220/6 | MVA 250/10 |
|------------------------------------|----|-----------|-----------|-----------|------------|
| STOCK CODE                         |    | M4000     | M4003     | M4001     | M4002      |
| Blade Angle                        | mm | 90°       | 90°       | 30°-140°  | 30°-135°   |
| Cutting Length                     | mm | 220       | 220       | 220       | 250        |
| Cutting Capacity - Mild Steel      | mm | 6         | 8         | 6         | 10         |
| Cutting Capacity - Stainless Steel | mm | 4         | 5         | 4         | 6          |
| Motor                              | Kw | 3         | 3         | 3         | 5.5        |
| Strokes per minute                 |    | 35        | 40        | 35        | 40         |
| Work Table                         | mm | 650 x 650 | 650 x 780 | 950 x 890 | 1020 x 800 |
| Length                             | mm | 650       | 700       | 950       | 1430       |
| Width                              | mm | 750       | 750       | -         | -          |
| Height                             | mm | 1050      | 1100      | -         | -          |
| Weight                             | kg | 540       | 650       | -         | -          |