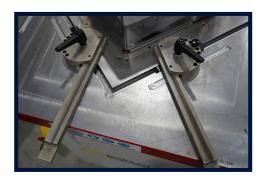

## **Machine Features**

- Rigid head and GS500 cast iron workbench with conical grooves for optimal adherence of the squares.
- Cut can start from top of blades or from the base.
- Automatic adjustment of gap between blades
  forme (press (press d))
- from 1 to 6mm/8mm (patented).Set of goniometric squares.