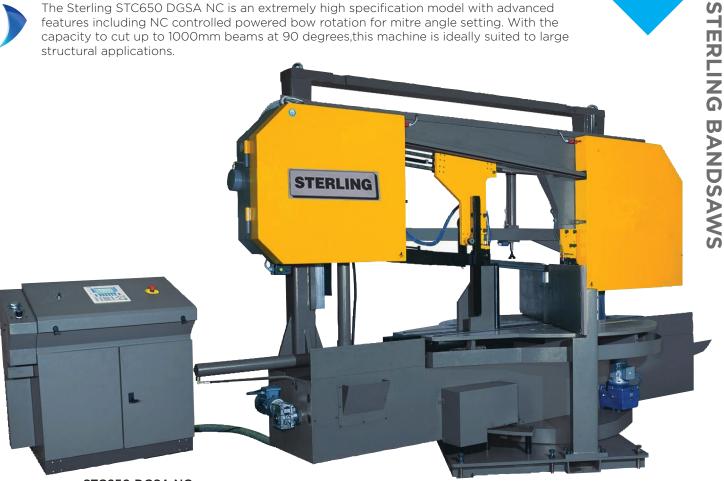

## Sterling **Twin Column NC Semi-Automatic Double Mitring Bandsaws**

Metalworking Solutions Supplied

The Sterling STC650 DGSA NC is an extremely high specification model with advanced features including NC controlled powered bow rotation for mitre angle setting. With the capacity to cut up to 1000mm beams at 90 degrees, this machine is ideally suited to large structural applications.

STC650 DGSA NC

## **Machine Features**

- Twin column design with linear guides
- Hydraulic downfeed with variable cutting pressure
- 5 degree inclined blade
- Hydraulic bow return with height adjustment
- Double mitring swivel head 45° left and 60° right
- Powered bow rotation with NC controlled angle setting
- Digital mitre display
- Hydraulic bow lock at any angle
- Hydraulic vice able to clamp at any angle
- Carbide blade guides for high accuracy
- Hydraulic blade tension
- Infinitely variable cutting speed
- Motorised swarf brush
- Chip conveyor
- Coolant system
- Safety interlock switches fitted to band cover