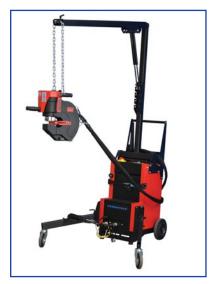

# **Optional Equipment**

- Bench top stand
- Foot pedal control
- Hoist set with adjustable height and balancer
- Beam slide with adjustable depth

OPTIONAL HOIST AND SERVICE TROLLEY

**OPTIONAL BEAM SLIDER** 