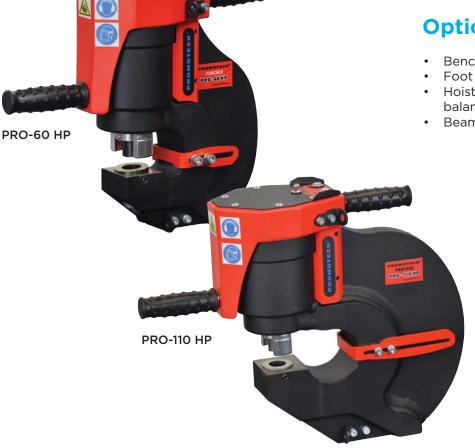

### **Portable Punching Machines**

Metalworking Solutions Supplied

The Promotech portable punching machines are ideal for the punching of I beams that are too large and heavy to be processed with fixed steelworkers and punching machines. There are also considerable time savings and consumable cost savings compared to traditional magnetic drilling machines as well as the advantage of being able to punch square and slot holes.

## **TECHNICAL SPECIFICATIONS**

| MODEL<br>STOCK CODE        |        | PRO-60 HP<br>16550 | PRO-110 HP<br>16551 |
|----------------------------|--------|--------------------|---------------------|
| Rated Capacity             | tonnes | 35                 | 47                  |
| Maximum Capacities         | mm     | 27 x 13            | 27 x 16             |
| Maximum Punching Thickness | mm     | 13                 | 16                  |
| Punching Stroke            | mm     | 18                 | 25                  |
| Voltage                    | V      | 230                | 230                 |
| Throat Depth               | mm     | 60                 | 110                 |
| Weight                     | kg     | 20                 | 35                  |
| Punching Time              | sec    | 5                  | 8                   |
| Return Time                | sec    | 2                  | 2                   |