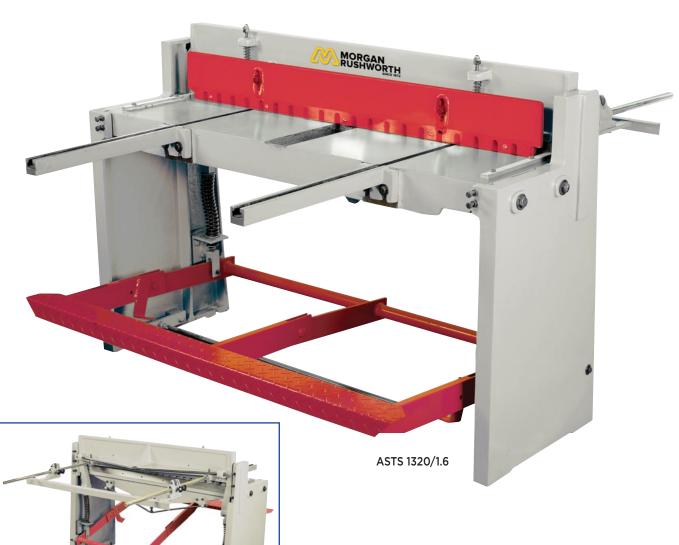

Metalworking Solutions Supplied



The Morgan Rushworth ASTS treadle guillotines are manufactured in two capacities and are ideal for fast shearing of thin sheets. The treadle design allows for hands free operation for accurate positioning of material.



ASTS 1320/1.6 REAR VIEW WITH GUARD REMOVED

## **TECHNICAL SPECIFICATIONS**

| MODEL<br>STOCK CODE |             | ASTS 550/1.0<br>M1069 | ASTS 1320/1.6<br>M1000 |
|---------------------|-------------|-----------------------|------------------------|
| Cutting Capacity    | mm          | 1                     | 1.6                    |
| Cutting length      | mm          | 550                   | 1320                   |
| Speed               | Strokes/min | -                     |                        |
| Back gauge          | mm          | 600                   | 820                    |
| Front gauge         | mm          | -                     | 330                    |
| Length              | mm          | 500                   | 1320                   |
| Width               | m