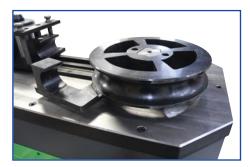

## Curvassi Rotary RTS Tube Bending Machines

Metalworking Solutions Supplied

The Curvassi range of bending machines manufactured in Italy, have been designed for high quality tube bending. Formers for bending metric tubes and 'gas' pipes are readily available together with guide rollers and counterformers. Two models are available with tube bending capacities of up to 60mm and 76mm, all with programmers for high efficiency production bending.