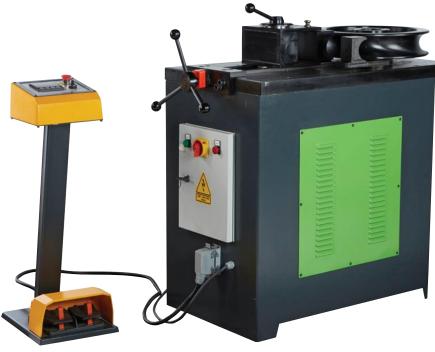

## Curvassi Rotary RTS Tube Bending Machines

Metalworking Solutions Supplied

The Curvassi range of bending machines manufactured in Italy, have been designed for high quality tube bending. Formers for bending metric tubes and 'gas' pipes are readily available together with guide rollers and counterformers. Two models are available with tube bending capacities of up to 60mm and 76mm, all with programmers for high efficiency production bending.

## **Machine Features**

- Heavy duty construction
- Excellent bend quality
- Quick release guide block
- Programmer with 40 memories with up to 5 bends per programme
- Pre bending facility
- Complete tooling service
- Gear reduction in oil bath